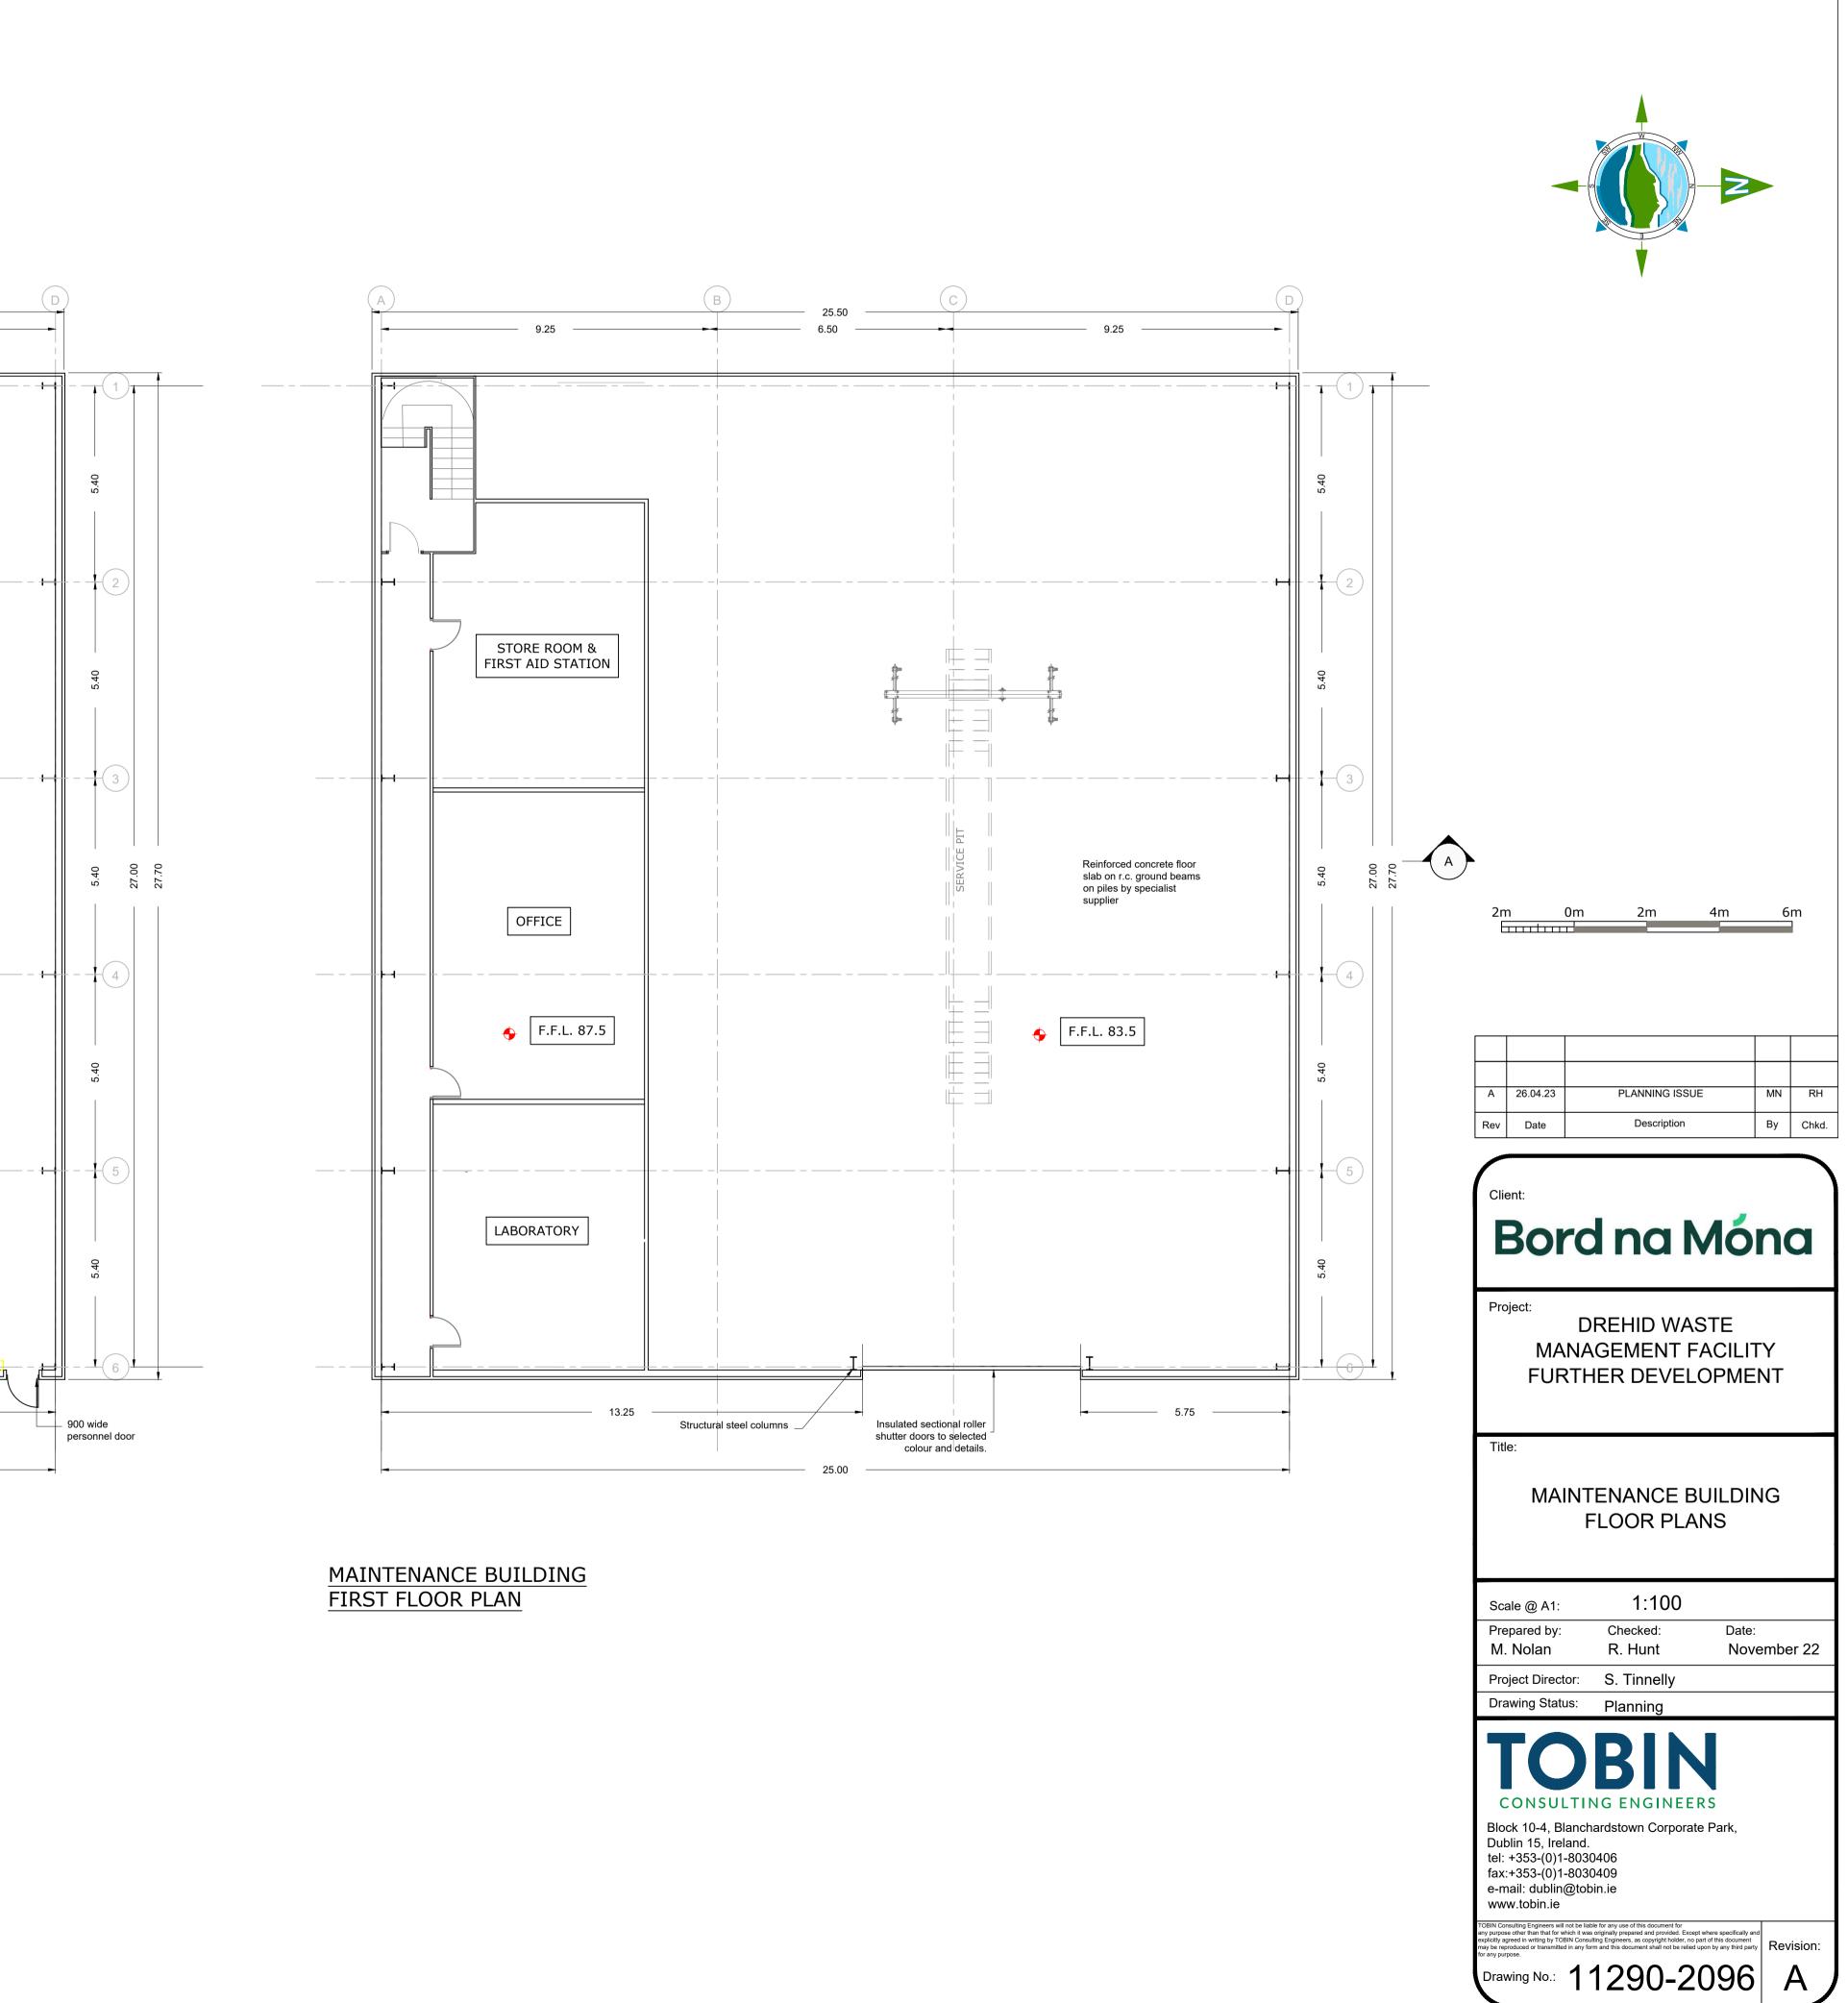

ms on piles by specialist supplier 🔶 F.F.L. 83.5 🔶 F.F.L. 83.5 LADIES TOILET / SHOWER ROOM +-+--MENS TOILET / SHOWER ROOM ╎┝═╉┈─ \_\_\_\_\_ 5.75 13.25 Structural steel columns \_ Insulated sectional roller shutter doors to selected colour and details.

25.00

## MAINTENANCE BUILDING GROUND FLOOR PLAN

## <u>NOTES:</u>

- FIGURED DIMENSIONS ONLY TO BE TAKEN 1.
- FROM THIS DRAWING. ALL DRAWINGS TO BE CHECKED BY THE 2.
- CONTRACTOR ON SITE
- ENGINEER/EMPLOYERS REPRESENTATIVE, AS 3. APPROPRIATE, TO BE INFORMED BY THE CONTRACTOR OF ANY DISCREPANCIES BEFORE ANY WORK COMMENCES
- THE CONTRACTOR SHALL UNDERTAKE A 4. THOROUGH CHECK FOR THE ACTUAL LOCATION OF ALL SERVICES/UTILITIES, ABOVE AND BELOW GROUND, BEFORE ANY WORK COMMENCES
- ALL LEVELS SHOWN RELATE TO ORDNANCE 5. SURVEY DATUM AT MALIN HEAD